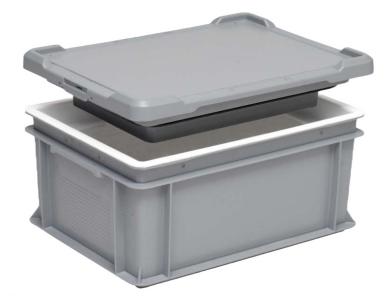

## COOLBOX Isotherm Box Product Code 36-414-1

## Product details:

Exterior dimensions: 606 x 404 x 297 mm Interior dimensions: 493 x 294 x 174 mm Stacking height with/without lid: 285/282 mm Volume: 25.3 I Weight: 12.55 kg Color: Light grey Description:

- ✓ Smooth base;
- ✓ Solid walls;
- ✓ Detachable lid;
- ✓ Adequate for use in the food industry.

\*The maximum load is calculated for a load distributed uniformly on the entire surface of the product and for an ambient temperature which does not involve extreme conditions. For other applications, it is necessary to test the product.